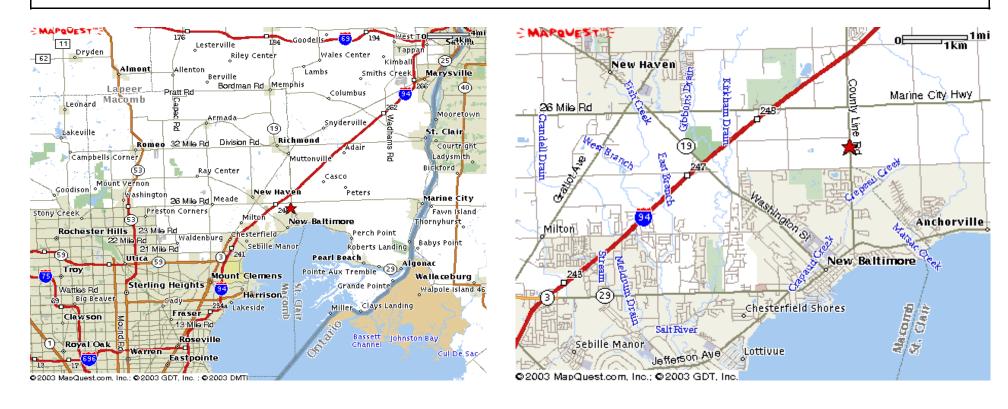

## MAPS TO ANCHOR BAY HIGH SCHOOL

## ANCHOR BAY HIGH SCHOOL 6319 COUNTY LINE ROAD FAIR HAVEN, MICHIGAN 48023

## If arriving from I-94:

Exit at 26 Mile Road (exit #248 - Marine City Hwy.) and head EAST on 26 Mile Road.

Turn RIGHT (South) on County Line Road.

The school is about a 1/2-mile down on the left (East) side of County Line Road.

## If arriving from due East or due West of the school:

Take 26 Mile Road (Marine City Hwy.) to County Line Road.

If traveling WEST, then turn LEFT (South) on County Line Road. If traveling EAST, then turn RIGHT (South) on County Line Road. The school is about a 1/2-mile down on the left (East) side of County Line Road.